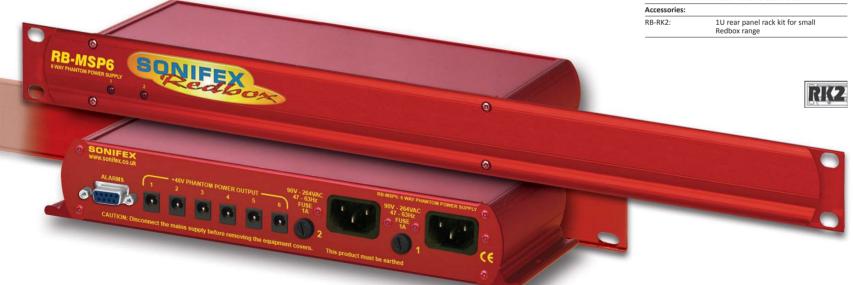

# RB-MSP6 6 Way +48V Phantom Power Supply

Category: Phantom Power Supplies.

Product Function: Providing multiple
+48V power outputs.

The RB-MSP6 is a 1U rack-mount phantom power supply, designed to be used in conjunction with up to six RB-MS4X3s, Typical Applications: Connecting to multiple RB-MSP6 microphone splitters to ensure phantom power redundancy for connected microphones.

#### Features:

- Dual redundant IEC power inlets.
- 6 x locking DC output connectors for +48V phantom power.

providing mains input redundancy to ensure the target microphones remain powered in the event of a single mains failure. Two mains AC inlets power separate 48V supplies that are diode fed to six locking DC connector outputs. Each output connector is individually protected with a resettable fuse rated at 50mA, so a fault on one output will not affect the others.

#### **Specification For RB-MSP6**

| opecinication             | I OI IID-INIOI O                                                                                           |
|---------------------------|------------------------------------------------------------------------------------------------------------|
| Mains Inputs:             | 2 x Filtered IEC, 90V-264V,<br>47-63Hz, fused, 20W maximum                                                 |
| Fuse Ratings:             | 2 x Anti-surge fuse 1A 20 x 5mm                                                                            |
| Phantom Power<br>Outputs: | 6 x locking DC connectors,<br>2.5mm pin, 48V DC, 50mA<br>maximum current, protected by<br>resettable fuse. |
| Equipment Type:           |                                                                                                            |
| RB-MSP6:                  | 6 way +48V phantom power supply                                                                            |
| Physical Specification    | n:                                                                                                         |
| Dimensions (Raw):         | 28cm (W) x 10.8cm (D) x 4.2cm (H) (1U) 11" (W) x 4.3" (D) x 1.7" (H) (1U)                                  |
| Dimensions (Boxed):       | 36cm (W) x 20.5cm (D) x 6cm (H)<br>14.2" (W) x 8" (D) x 2.4" (H)                                           |
| Weight:                   | Nett: 1.2kg Gross: 1.5kg<br>Nett: 2.6lbs Gross: 3.3lbs                                                     |
| Accessories:              |                                                                                                            |
| RB-RK2:                   | 1U rear panel rack kit for small<br>Redbox range                                                           |
|                           |                                                                                                            |