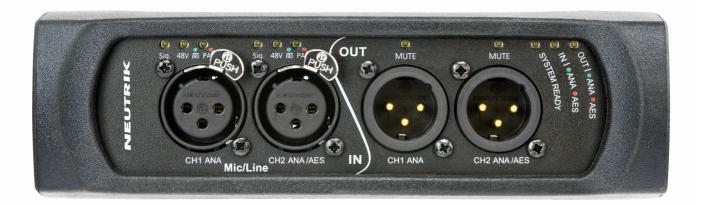

## **Features & Benefits**

| Lockable audio and network connections                                                              | • Connect up to two analog line or mic signals to a<br>Dante® network                                                    |
|-----------------------------------------------------------------------------------------------------|--------------------------------------------------------------------------------------------------------------------------|
| • Connect AES/EBU signals to a Dante® network and provide an AES/EBU signal from the Dante® network | • Feed non Dante® ready amplifiers, speakers or mixing desks with signals from the Dante® network                        |
| • Primary and Secondary Dante® ports                                                                | • Setting of all audio parameters via the DPRO controller software. Yamaha CL/QL mixer, QSYS plug in and Crestron module |
| Different mounting options (rack, truss, floorbox, table mounting)                                  | • Requires a Power over Ethernet switch or a PoE injector (802.3 af/at/bt)                                               |

#### **Overview Rear**