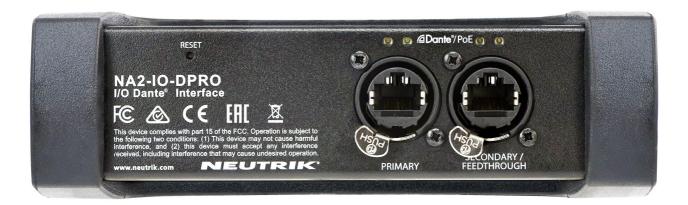

| • Setting of all audio parameters via the DPRO controller software. Yamaha CL/QL mixer, QSYS plug in and Crestron module |
| Different mounting options (rack, truss, floorbox, table mounting)                                  | • Requires a Power over Ethernet switch or a PoE injector (802.3 af/at/bt)                                               |

For Dante® related questions, refer to the Audinate® website: www.audinate.com. The Audinate® website features a wealth of manuals, teaching material, FAQs and videos.

Please see the Technical Specifications in the NA2-IO-DPRO brochure.

Audinate® is a registered trademark of Audinate® Pty Ltd. Dante® is a trademark of Audinate® Pty Ltd.



#### **Overview Front**





#### **Overview Rear**



### NA2-IO-DPRO - Yamaha CL/QL Remote

## NEUTRIK

NA2-IO-DPRO - Neutrik Audio Network Solutions