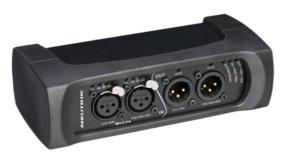

# NA2-IO-DPRO

The NA2-IO-DPRO is a 2IN, 2OUT breakout box designed to connect legacy audio equipment with the Dante<sup>®</sup> network. It features high-quality microphone preamps and 2 Dante<sup>®</sup> ports for either redundant setup or daisy chaining. Audio parameters are adjusted either by Neutrik's DPRO controller or a number of common control software.

All connectors are lockable and, together with the removable rubber protection, offer a reliable solution for tough stage conditions. With optional mounting brackets or a rack panel, the box can be mounted below tables, in floor boxes, racks or on a truss.

#### **Overview Front**